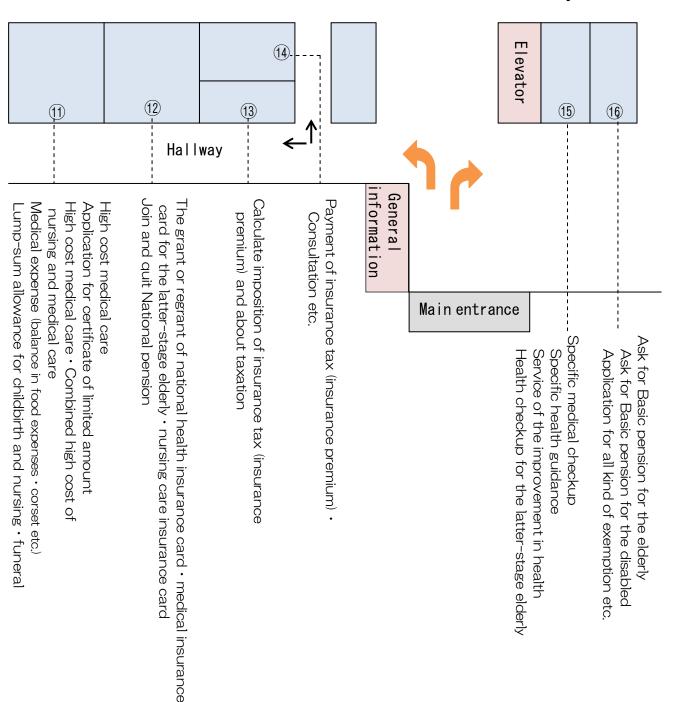

#### National Health Insurance tax

⇒ Medical insurance division · Insurance premium division

The amount of this tax is what remains after the deduction of copayment and national government's subsidies etc. from the whole predictable medical expenses in that year.

#### OPredictable medical expenses

= National Health Insurance tax + copayment (30%,20%,or10%) + Subsidies from the National government

The National government the National government

The National government the National government

The National government the National government

The Counted based on the numbers of National Health Insurance subscribers of every household.

- \*The National Health Insurance Tax is composed of the amount equivalent to:
  - 1) the medical stipend
  - 2) the grant for the latter-stage elderly
  - 3) the amount equivalent to nursing copayment (only for those over 40 years of age but less than 65.
- \*This tax is reduced for those with low incomes.

●How to pay National health insurance tax ⇒ Insurance premium division

|            | • The head of household in which its all members are over 65 but under            |
|------------|-----------------------------------------------------------------------------------|
|            | 74years of age.  • The head of household whose public pension amount is more than |
| Special    | 180,000yen per year and the insurance tax amount added to National                |
| collection | Health Insurance tax and Nursing Care Insurance tax, is less than half of         |
|            | that of the pension.                                                              |
|            | · It is supposed to be withheld from the head of household's pension              |
|            | in the month of pension payments.                                                 |
|            | · The head of household except those covered by special collection.               |
| Ordinary   | · It is supposed to be paid for one-year tax in 10 installments from the          |
| collection | month of June to March by payment notice sent from City Hall or account           |
|            | transfer.                                                                         |

## **♦** Benefits of National Health Insurance **♦**

•Information for the benefits of medical treatment

⇒ Medical insurance division

If you show your Health insurance card at the window of hospital and clinic, you can only pay 30% (or 20%, 10%) of the total medical bill. The remaining 70% (or 80%, 90%) are paid by National Health Insurance. (medical treatment, cure, injection, hospitalization, etc.)

#### Living Guide Sasebo

As of August 2012

160yen %3

■Grant for high cost medical care ⇒ Medical insurance division In the case that copayments exceed a certain amount, its excess is paid as high cost medical care if you apply for it.

# ◆Health Services of National Health Insurance ◆

■Complete medical brain checkup ⇒ Medical insurance division

[Intended for] The member of Sasebo National Health Insurance

between 40 to 74 years of age.

# ♦ Healthcare for the latter-stage elderly ◆

OAn inquiry about Healthcare system for the latter-stage elderly ⇒Nagasaki Extended Association for the latter-stage elderly (095)816-3930

⇒Medical insurance division

#### OHealth checkup for the latter-stage elderly

⇒ Nagasaki Extended Association for the latter-stage elderly

For application ⇒ Medical insurance division

We recommend that you undergo health checkup once a year for early detection and to work for the prevention of increasing in severity of lifestyle-related disease (stroke • myocardial infarction • diabetes etc.).